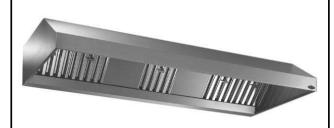

# Ventilation Equipment 430 S/S Wall Hood+Filter+Fan 4000x1100mm

| ITEM #  |  |  |
|---------|--|--|
| MODEL # |  |  |
| NAME #  |  |  |
| SIS #   |  |  |
|         |  |  |
| AIA #   |  |  |

644227 (ABPV1140BT)

430 stainless steel Wall Hood with filters and exhauster

#### Item No.

Constructed in 430 AISI stainless steel. Equipped with labyrinth filters in 430 AISI stainless steel, blind panels in 304 AISI stainless steel, grease collecting trough all around and condensate collecting tray.