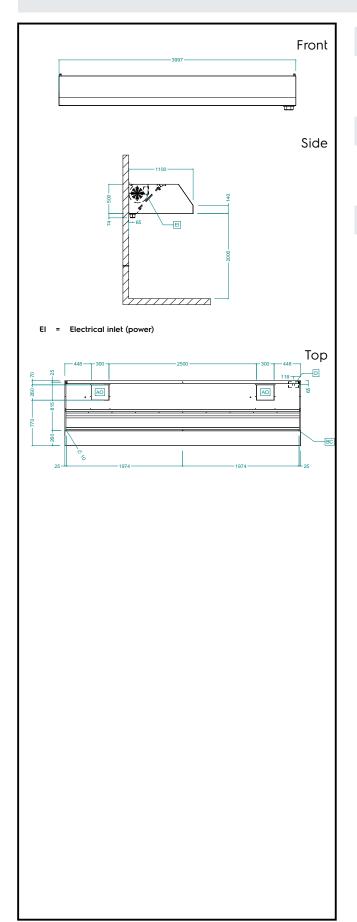

### Electric

Supply voltage:

**644227 (ABPV1140BT)** 220-240 V/1N ph/50 Hz

Total Watts: 0.84 kW
Built-in Fan Power: 420 W

**Key Information:** 

External dimensions, Width: 4000 mm
External dimensions, Depth: 1100 mm
External dimensions, Height: 500 mm
Net weight: 125 kg

Air Emission:

Air capacity: 5400 mc/h